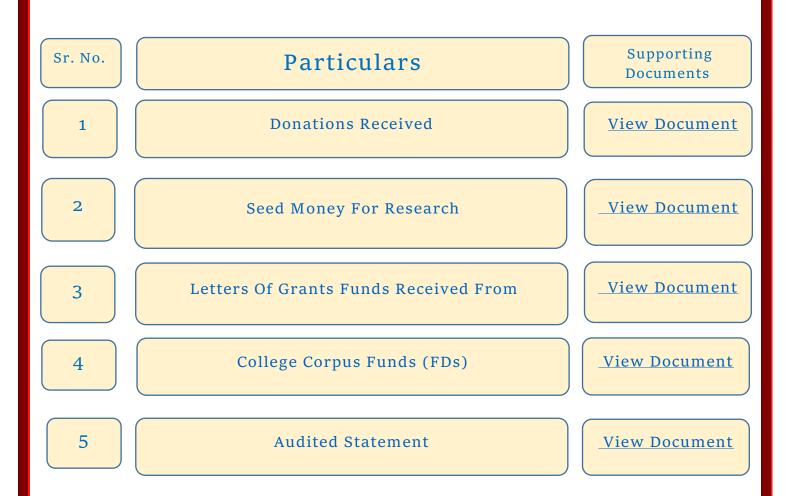

## 6.4.1

Institution has strategies for mobilization and optimal utilization of resources and funds from various sources (government/ non-government organizations) and it conducts financial audits regularly (internal and external)

## LIST OF SUPPORTING DOCUMENTS

SELF STUDY REPORT FOR NAAC ACCREDITATION - CYCLE - 4